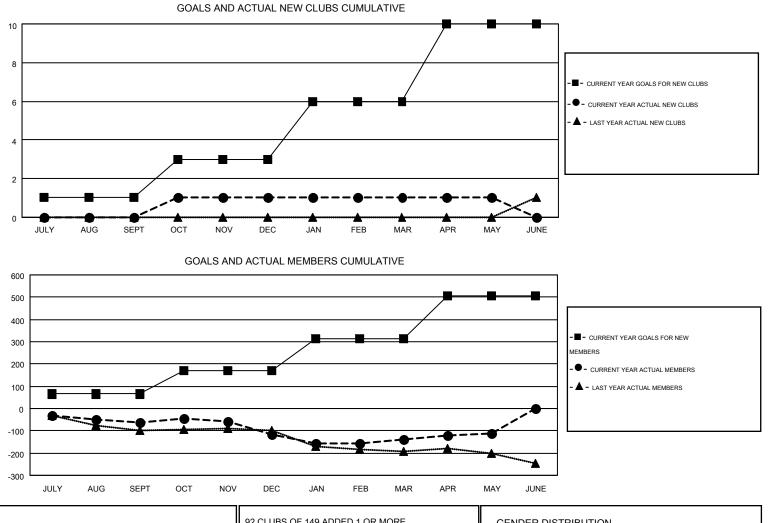

## GMT: CARL HARRELL

LOCATION: SOUTH CAROLINA

| GM  | т | CA | 1 |
|-----|---|----|---|
| Giv |   | CA | 1 |

|                       |                  | Clubs     |                  |                       |               |                    | Members                                |                    |                  |
|-----------------------|------------------|-----------|------------------|-----------------------|---------------|--------------------|----------------------------------------|--------------------|------------------|
| RESULTS FOR 2014-2015 |                  |           |                  | RESULTS FOR 2014-2015 |               |                    |                                        |                    |                  |
| QUARTER               | NEW CLUB<br>GOAL | NEW CLUBS | DROPPED<br>CLUBS | NET<br>GAIN/LOSS      | QUARTER       | NEW MEMBER<br>GOAL | CHARTER AND<br>NEW<br>MEMBERS<br>ADDED | DROPPED<br>MEMBERS | NET<br>GAIN/LOSS |
| JULY/AUG/SEPT         | 1                | 0         | 1                | -1                    | JULY/AUG/SEPT | 65                 | 70                                     | 132                | -62              |
| OCT/NOV/DEC           | 2                | 1         | 2                | -1                    | OCT/NOV/DEC   | 105                | 121                                    | 174                | -53              |
| JAN/FEB/MAR           | 3                | 0         | 1                | -1                    | JAN/FEB/MAR   | 142                | 111                                    | 133                | -22              |
| APR/MAY/JUNE          | 4                | 0         | 0                | 0                     | APR/MAY/JUNE  | 192                | 76                                     | 51                 | 25               |